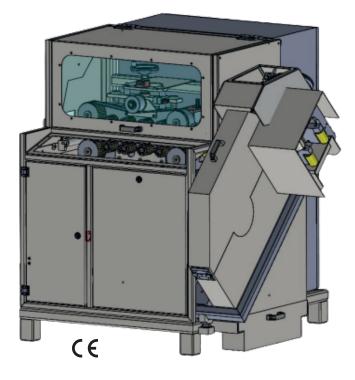

## AUTOMATIC CUTTING MACHINE TYPE TA2

Automatic cutting machine exclusively intended for the outflow of flexible hoses with metal reinforcement - capacity : 2"

## **TECHNICAL SPECIFICATIONS**

- Precision: Compliant with ISO 11237
- The hose is fed into the machine by a caterpillar system and is controlled by an electric motor
- The feeding speed is adjustable from 0 to 40m/min The bending of the hose and the advance of
- The distance between the belts on the caterpillar system is manually adjusted with a hand wheel equipped with a digital counter
- O Capacity: 500 programs
- One program includes: the part length, the number of parts, the elongation adjuster, the hose running speed, the name of the hose, the program number and the diameter of the hose
- The hose is cut with a special serrated disc: 520x4x40mm

- 11 kW spindle motor with brake
- o Rotation speed: 3000 rpm
- During the cut, two articulated jaws, manually adjusted by a wheel, hold the hose and guide it
- The bending of the hose and the advance or the cutting head are carried out by two pneumatic cylinders
- O Power supply: 400V TRI 50Hz
- Air supply: 6 bars
- o Dimensions H x W x L : 1300 x 1300 x 1350mm
- Weight: 580kg
- o Connection nozzle with aspiration system
- OPTION: evacuation system for hoses with a length between 2 and 5 meters, Uncoiler, pre-feeder